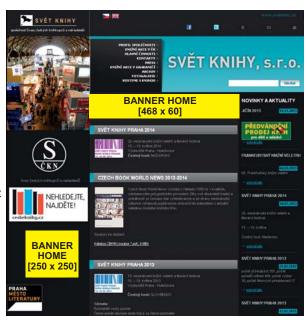

### **Banner Home**

formats: jpg, png, gif, swf

size: up to 50 kB

### **COMPANY LOGO**

| Type of advertisement                                   | Specifications | Price     |
|---------------------------------------------------------|----------------|-----------|
| Name of title, cover, brief description, publisher link | 1 month        | 500 CZK   |
| Text – only information                                 | 1 month        | 250 CZK   |
| Type of advertisement                                   | Specifications | Price     |
| Banner / Home / 468 x 60 Pix                            | 1 month        | 9,500 CZK |
| Banner / Home / 250 x 250 Pix                           | 1 month        | 6,500 CZK |
| Banner / Book World 14 / 770 x 90 Pix                   | 1 month        | 9,500 CZK |
| Banner / Book World 14 / 310 x 70 Pix                   | 1 month        | 6,500 CZK |
| Company logo with link / Book World 14                  | 1 month        | 1,500 CZK |