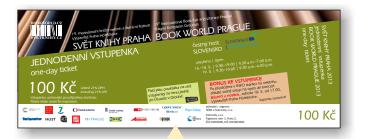

# TICKETS, BOOKMARKS LOGO

### **CLOSING DATE: 31 January 2014**

- ticket measurements: 175 × 75 mm
- print run: 300,000 copies (bookmarks), 50,000 copies (admission tickets)

### CONTENT

- the bookmark is a traditional publicity material that can be produced in large numbers to notify the general public that a book fair is approaching; readers can enter competitions and win free tickets to the event (bookmark includes a competition question)
- your logo and stand number can be shown on the bookmark
- your logo and stand number can be shown on the admission ticket (or an advertisement on the reverse side)

### PLACING OF LOGO ON ADMISSION TICKET

SAMPLE ADVERT ON BACK OF BOOKMARK

PLACING OF LOGO ON BOOKMARK